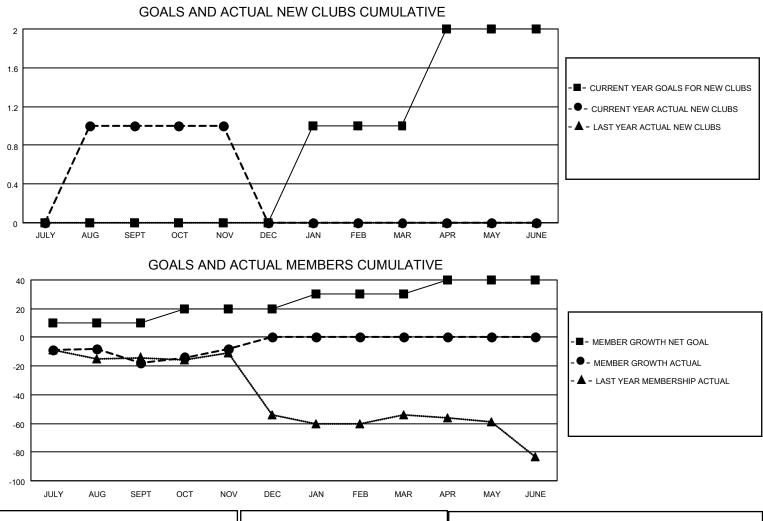

## LOCATION MASSACHUSETTS

District 33 N

Results as of: 11/30/2022

| Clubs                 |               |           |               | Members               |                        |                         |                                                    |
|-----------------------|---------------|-----------|---------------|-----------------------|------------------------|-------------------------|----------------------------------------------------|
| RESULTS FOR 2022-2023 |               |           |               | RESULTS FOR 2022-2023 |                        |                         |                                                    |
| QUARTER               | NEW CLUB GOAL | NEW CLUBS | DROPPED CLUBS | QUARTER               | BER GROWTH NET<br>GOAL | MEMBER GROWTH<br>ACTUAL | DROPPED<br>MEMBERS ACTUAL<br>(including transfers) |
| JULY/AUG/SEPT         | 0             | 1         | 0             | JULY/AUG/SEPT         | 10                     | 43                      | 58                                                 |
| OCT/NOV/DEC           | 0             | 0         | 0             | OCT/NOV/DEC           | 10                     | 24                      | 13                                                 |
| JAN/FEB/MAR           | 1             | 0         | 0             | JAN/FEB/MAR           | 10                     | 0                       | 0                                                  |
| APR/MAY/JUNE          | 1             | 0         | 0             | APR/MAY/JUNE          | 10                     | 0                       | 0                                                  |